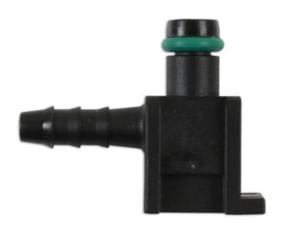

## Fuel Line Leak off L-Type Quick Connector 4mm x 6mm

Our comprehensive range of popular fuel line leak off connectors offers a cost effective repair solution to damaged connectors on a common rail fuel system. We offer an assorted box which contains 'T' type, 'L' Type, Offset, Angled (90° & 102°) & Snap Lock (Delphi) connectors. Suitable for Bosch, Siemens & Delphi Injectors. Spring retaining clips available to order under Part No 34054 & Part No. 34055. To be used with our overbraided tube Part No. 30944 3.2mm ID & Part No. 30938 3.5mm ID which are both supplied in 5 metre coils. Please use our semi rigid tubing Part No 30898 to make the perfect common rail repair. Tube is 6mm OD x 4mm ID on a 30 metre coil.

## **Additional Information**

- · Fuel Line Quick Connector.
- L Type (Elbow) Barbed Fitting 4mm x 6mm.
- · Popular Common Rail Leak Off Connectors.
- · O Ring is a Viton FKM Seal.
- Also available as part of an assorted box, Part No. 34039.