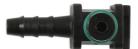

## Fuel Line Leak off L-Type Quick Connector 4mm x 6mm

Our comprehensive range of popular fuel line leak off connectors offers a cost effective repair solution to damaged connectors on a common rail fuel system. We offer an assorted box which contains 'T' type, 'L' Type, Offset, Angled (90° & 102°) & Snap Lock (Delphi) connectors. Suitable for Bosch, Siemens & Delphi Injectors. Spring retaining clips available to order under Part No 34054 & Part No. 34055. To be used with our overbraided tube Part No. 30944 3.2mm ID & Part No. 30938 3.5mm ID which are both supplied in 5 metre coils. Please use our semi rigid tubing Part No 30898 to make the perfect common rail repair. Tube is 6mm OD x 4mm ID on a 30 metre coil.

## **Additional Information**

- · Fuel Line Quick Connector.
- L Type (Elbow) Barbed Fitting 4mm x 6mm.
- · Popular Common Rail Leak Off Connectors.
- · O Ring is a Viton FKM Seal.
- Also available as part of an assorted box, Part No. 34039.